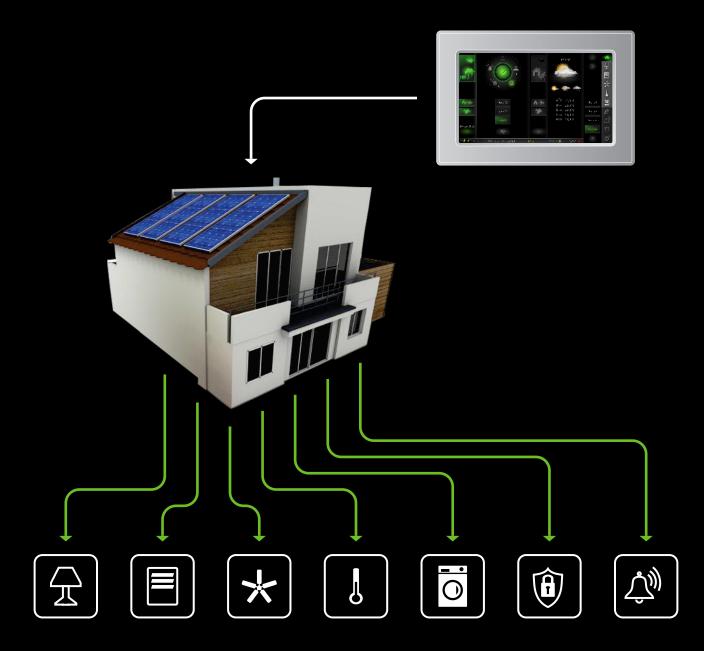

# Integra IQ @ Home

Smart control for individual home, appartment or residential area

- integration of all electrical devices in a house
- lights, energy, security and much more
- based on industry proven technology and reliability
- fully configurable system, no programming needed
- fully customizable GUI for your comfort