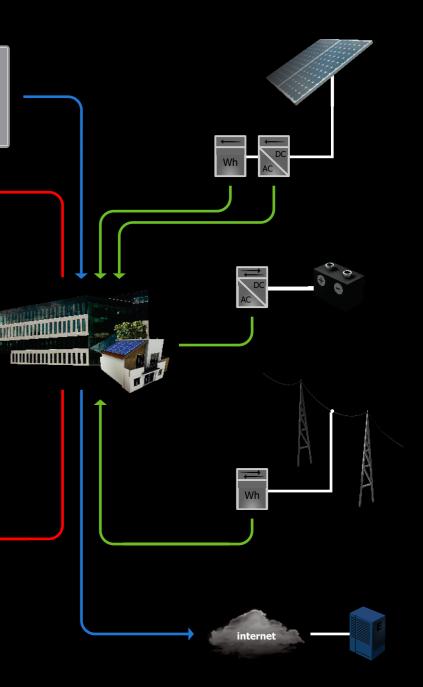

### Sun IQ @ Home

Home energy system - HEMS

- fast and cost effective start-up of your PV plant after installation
- detailed measurements and statuses on string level
- assure highest possible yield with on-line information
- lower maintenance costs due to complete transparency
- improve ROI by efficient life-time asset management

#### • smart control of appliances and buildings

- communication with PV inverter and power meters
- optimization of green energy consumption
- local and central control and configuration
- GUI for complete overview of the operation