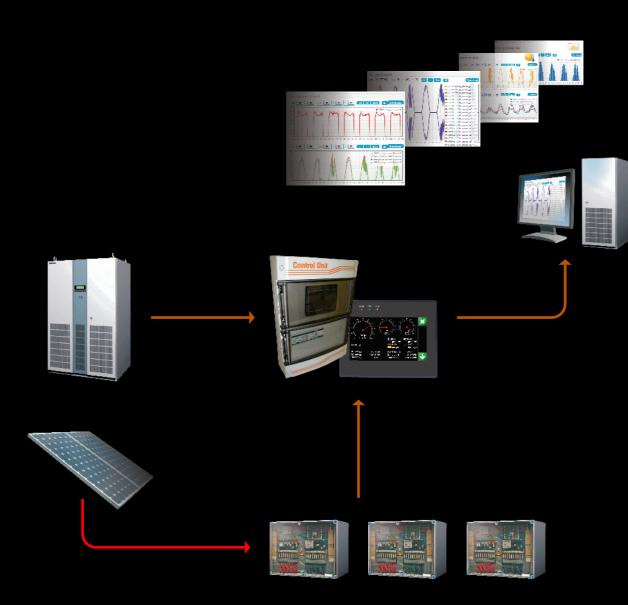

# Solar Power Plant Management

Modular system for monitoring and management of solar power plant

### Sun IQ @ Home

Home energy system - HEMS

- fast and cost effective start-up of your PV plant after installation
- detailed measurements and statuses on string level
- assure highest possible yield with on-line information
- lower maintenance costs due to complete transparency
- improve ROI by efficient life-time asset management

#### • smart control of appliances and buildings

- communication with PV inverter and power meters
- optimization of green energy consumption
- local and central control and configuration
- GUI for complete overview of the operation